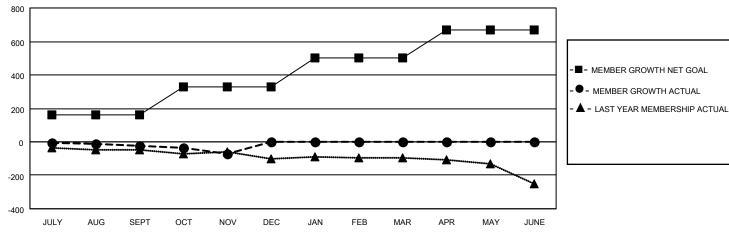

## GOALS AND ACTUAL MEMBERS CUMULATIVE

| DROPPED CLUBS: 1 |     | 81 CLUBS OF 213 ADDED 1 OR MORE<br>NEW MEMBERS | GENDER DISTRIBUTION             |                |   |
|------------------|-----|------------------------------------------------|---------------------------------|----------------|---|
|                  |     |                                                | MALE                            | 3,132 (61.16%) |   |
|                  |     |                                                | FEMALE                          | 1,989 (38.84%) |   |
| DROPPED MEMBERS  |     |                                                |                                 |                |   |
| DECEASED         | 41  | CLICK HERE FOR CUMULATIVE MEMBERSHIP DATA      | TOTAL FAMILY UNIT MEMBERS       |                | 0 |
| CLUB CANCELLED   | 0   |                                                | FAMILY MEMBERS PAYING HALF DUES |                |   |
| OTHER            | 211 |                                                |                                 |                | 0 |
| TOTAL            | 252 |                                                | DOLO                            |                |   |